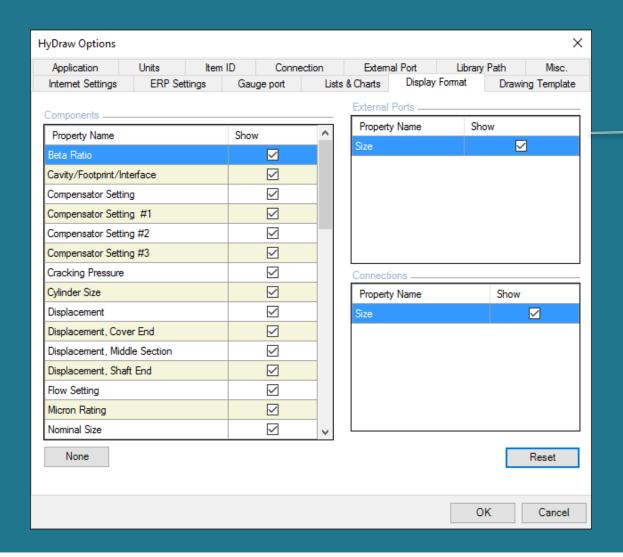

### Display Properties Enhancements

Manage display of properties from within HyDraw