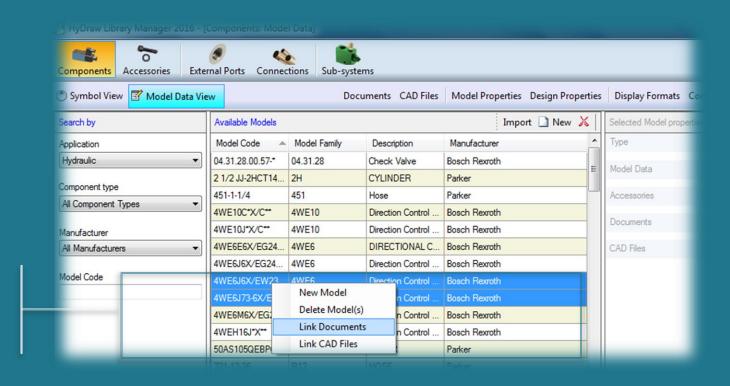

### Link CAD Files & Documents to multiple model codes

Link Documents and CAD Files to multiple model codes