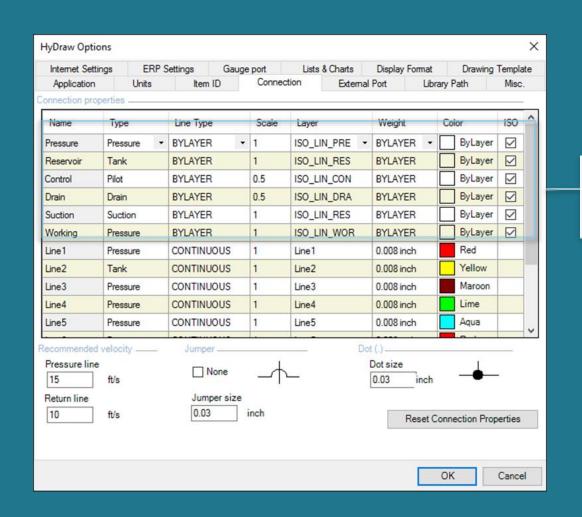

#### ISO Standard Connection Lines

Use ISO Standard Connection Line Types to standardize your HyDraw drawings