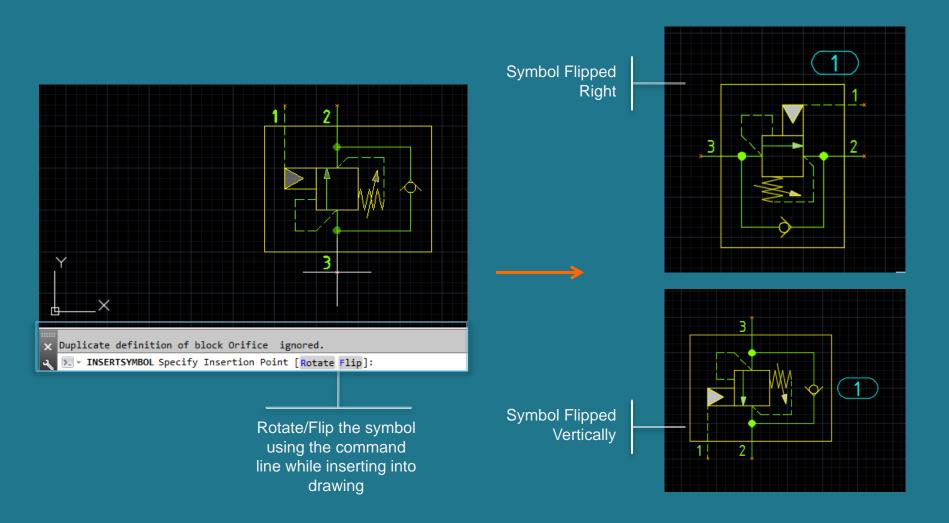

to HyDraw Object







### Insert Drawing Sheet Border & Title Block











### **Edit Title Block Properties**







#### ISO Standard Connection Lines



Use ISO Standard Connection Line Types to standardize your HyDraw drawings









### Enhanced HyDraw Property Manager





#8 SAE

P



#### **Unlimited Custom Connection Lines**



Manage any number of custom connection lines











### Merge Connection Lines









### **Export to MDTools Enhancements**









### Export to MDTools Enhancements (contd.)











# Assembly ID – Reassign, Display in Drawing & Parts List







### Display Properties Enhancements



Manage display of properties from within HyDraw









### Manage Drawing Templates













# Flip or Rotate Symbols while Inserting into Drawing







### Manage HyDraw Drawings through Autodesk Vault



Manage HyDraw CAD drawing revisions through Autodesk Vault







# HyDraw<sup>®</sup> Library Manager 2016, What's New?

Delete Multiple Model Codes

Link CAD Files & Documents to Multiple Model Codes

Add/Delete Connection Line Types





### Delete Multiple Model Codes



Select multiple model codes and right click to delete





### Link CAD Files & Documents to multiple model codes



Link Documents and CAD Files to multiple model codes









### Add or Delete Connection Line Types

Add or Delete **Connection Line** Types to use inside HyDraw CAD









### Do more...

## HyDraw CAD900 schematic drawing software



For more information, please call +1 (248) 649-9550, or email <a href="mailto:sales@VESTusa.com">sales@VESTu