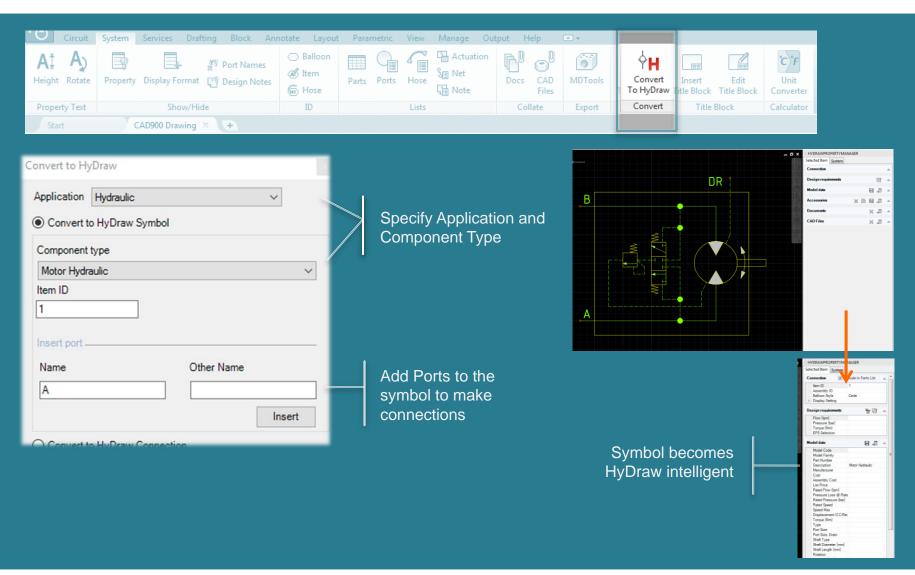

limited Custom Connection Lines** 

Merge Connection Lines

Assembly ID – Reassign, Display in Drawing & Parts List

**Export to MDTools Enhancements** 

Display Properties Enhancements

Manage Drawing Templates

Flip/Rotate Symbols When Inserting into Drawing

Use Autodesk Vault to manage HyDraw CAD

Drawing





### Aliases for HyDraw Commands









### Replace Symbol

Option is enabled when the symbol to be replaced is selected in the drawing

Double click or drag and drop symbol to insert.

Drag and Drop the new symbol into the drawing to replace the selected symbol

- Lines stay connected after symbol is replaced in the drawing
- Replace Symbol option is also available in HyDraw Library Explorer – Search from Library



Before



After









### Convert Symbol to HyDraw Object







### Insert Drawing Sheet Border & Title Block











### **Edit Title Block Properties**







#### ISO Standard Connection Lines



Use ISO Standard Connection Line Types to standardize your HyDraw drawings









### Enhanced HyDraw Property Manager





#8 SAE

P



#### **Unlimited Custom Connection Lines**



Manage any number of custom connection lines











### Merge Connection Lines









### **Export to MDTools Enhancements**









### Export to MDTools Enhancements (contd.)











# Assembly ID – Reassign, Display in Drawing & Parts List







### Display Properties Enhancements



Manage display of properties from within HyDraw









### Manage Drawing Templates













# Flip or Rotate Symbols while Inserting into Drawing







### Manage H