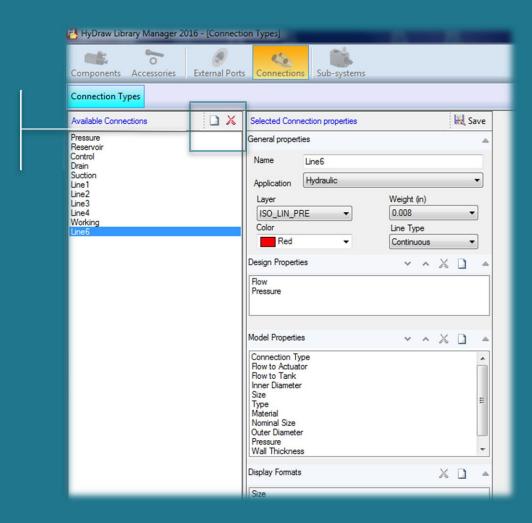

### Add or Delete Connection Line Types

Add or Delete **Connection Line** Types to use inside HyDraw CAD