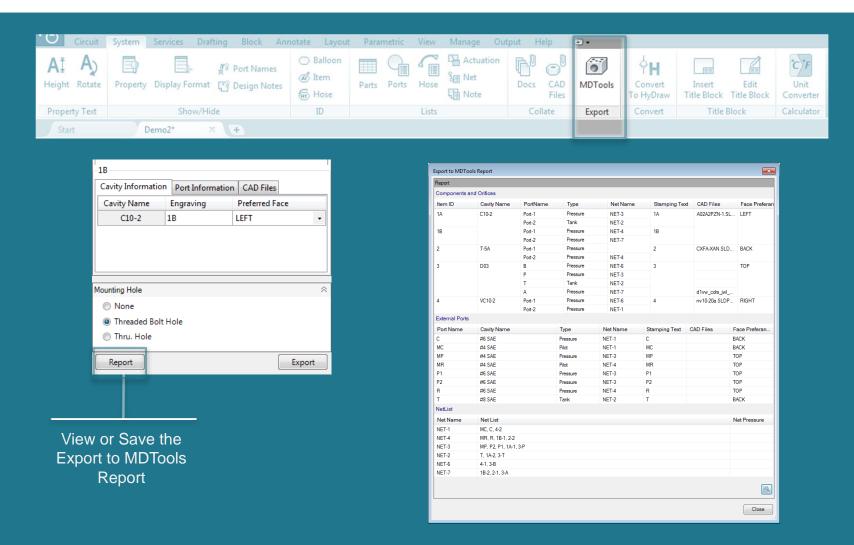

### **Export to MDTools Enhancements**

### Export to MDTools Enhancements (contd.)