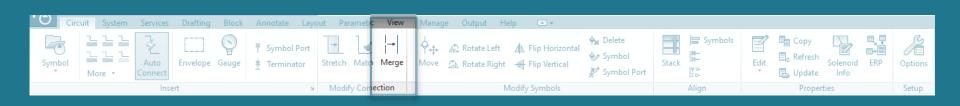

be replaced is selected in the drawing

Double click or drag and drop symbol to insert.

Drag and Drop the new symbol into the drawing to replace the selected symbol

- Lines stay connected after symbol is replaced in the drawing
- Replace Symbol option is also available in HyDraw Library Explorer – Search from Library



Before



After









### Convert Symbol to HyDraw Object







### Insert Drawing Sheet Border & Title Block











### **Edit Title Block Properties**







#### ISO Standard Connection Lines



Use ISO Standard Connection Line Types to standardize your HyDraw drawings









### Enhanced HyDraw Property Manager





#8 SAE

P



#### **Unlimited Custom Connection Lines**



Manage any number of custom connection lines











### Merge Connection Lines









### **Export to MDTools Enhancements**









### Export to MDTools Enhancements (contd.)











# Assembly ID – Reassign, Display in Drawing & Parts List







### Display Properties Enhancements



Manage display of properties from within HyDraw









### Manage Drawing Templates













# Flip or Rotate Symbols while Inserting into Drawing







### Manage HyDraw Drawings through Autodesk Vault



Manage HyDraw CAD drawing revisions through Autodesk Vault







# HyDraw<sup>®</sup> Library Manager 2016, What's New?

Delete Multiple Model Codes

Link CAD Files & Documents to Multiple Model Codes

Add/Delete Connection Line Types





### Delete Multiple Model Codes



Select multiple model codes and right click to delete





### Link CAD Files & Documents to mul