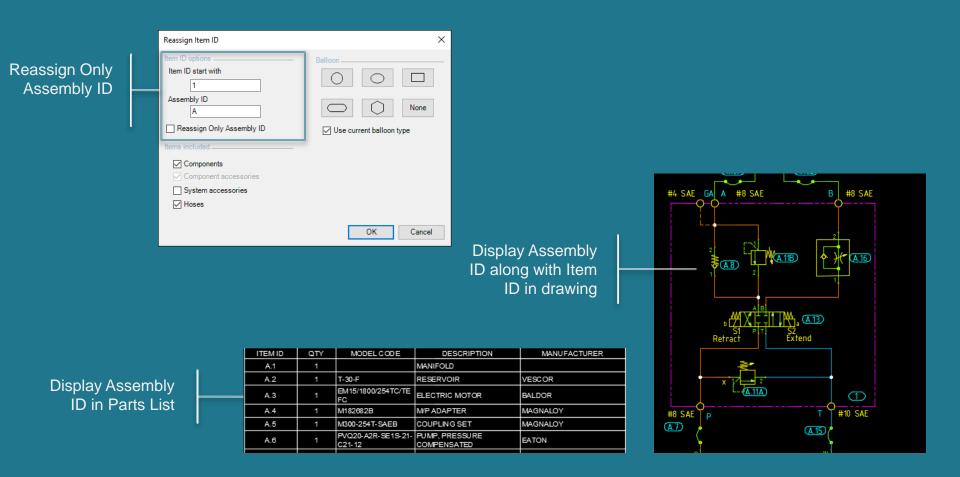

Lines stay connected after symbol is replaced in the drawing
- Replace Symbol option is also available in HyDraw Library Explorer – Search from Library



Before



After









### Convert Symbol to HyDraw Object







### Insert Drawing Sheet Border & Title Block











### **Edit Title Block Properties**







#### ISO Standard Connection Lines



Use ISO Standard Connection Line Types to standardize your HyDraw drawings









### Enhanced HyDraw Property Manager





#8 SAE

P



#### **Unlimited Custom Connection Lines**



Manage any number of custom connection lines











### Merge Connection Lines









### **Export to MDTools Enhancements**









### Export to MDTools Enhancements (contd.)











# Assembly ID – Reassign, Display in Drawing & Parts List







### Display Properties Enhancements



Manage display of properties from within HyDraw









### Manage Drawing Templates













# Flip or Rotate Symbols while Inserting into Drawing







### Manage HyDraw Drawings through Autodesk Vault



Manage HyDraw CAD drawing revisions through Autodesk Vault







# HyDraw<sup>®</sup> Library Manager 2016, What's New?

Delete Multiple Model Codes

Link CAD Files & Documents to Multiple Model Codes

Add/Delete Connection Line Types





### Delete Multiple Model Codes



Select multiple model codes and right click to delete





### Link CAD Files & Documents to multiple model codes



Link Documents and CAD Files to multiple model codes









### Add or Delete Connection Line Types

Add or Delete **Connection Line** Types to use