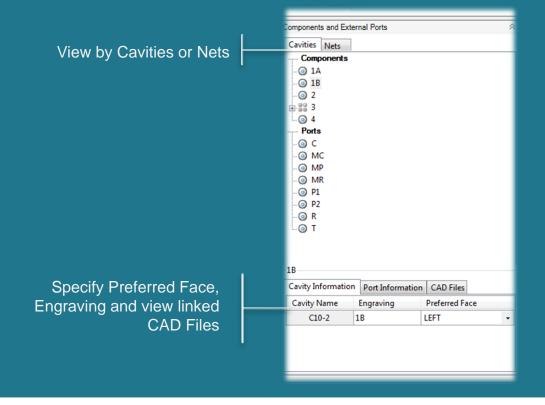

ick or drag and drop symbol to insert.

Drag and Drop the new symbol into the drawing to replace the selected symbol

- Lines stay connected after symbol is replaced in the drawing
- Replace Symbol option is also available in HyDraw Library Explorer – Search from Library



Before



After









### Convert Symbol to HyDraw Object







### Insert Drawing Sheet Border & Title Block











### **Edit Title Block Properties**







#### ISO Standard Connection Lines



Use ISO Standard Connection Line Types to standardize your HyDraw drawings









### Enhanced HyDraw Property Manager





#8 SAE

P



#### **Unlimited Custom Connection Lines**



Manage any number of custom connection lines











### Merge Connection Lines









### **Export to MDTools Enhancements**









### Export to MDTools Enhancements (contd.)











# Assembly ID – Reassign, Display in Drawing & Parts List







### Display Properties Enhancements



Manage display of properties from within HyDraw









### Manage Drawing Templates













# Flip or Rotate Symbols while Inserting into Drawing







### Manage HyDraw Drawings through Autodesk Vault



Manage HyDraw CAD drawing revisions through Autodesk Vault







# HyDraw<sup>®</sup> Library Manager 2016, What's New?

Delete Multiple Model Codes

Link CAD Files & Documents to Multiple Model Codes

Add/Delete Connection Line Types





### Delete Multiple Model Codes



Select multiple model codes and right click to delete





### Link CAD Files & Documents to multiple model codes



Link Documents and CAD Files