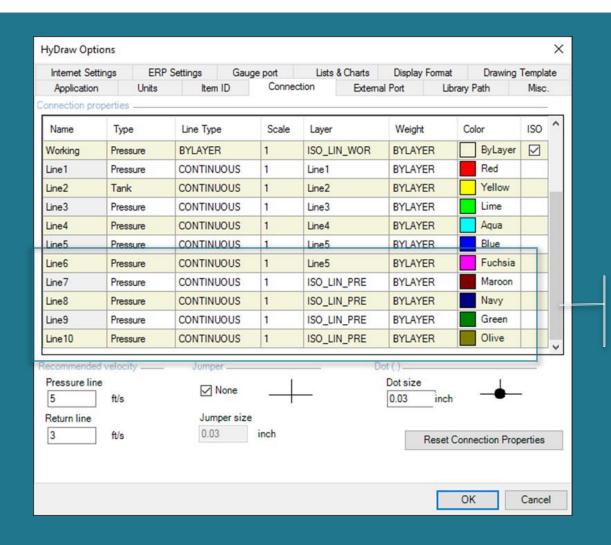

#### **Unlimited Custom Connection Lines**

Manage any number of custom connection lines