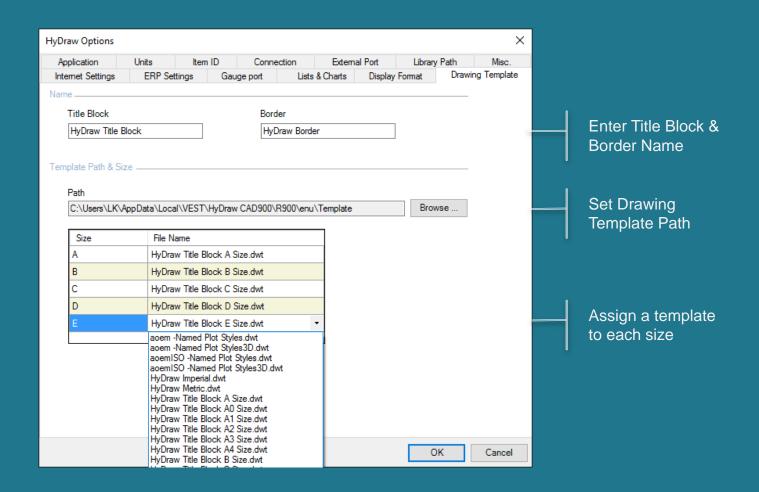

Search from Library



Before



After









### Convert Symbol to HyDraw Object







### Insert Drawing Sheet Border & Title Block











### **Edit Title Block Properties**







#### ISO Standard Connection Lines



Use ISO Standard Connection Line Types to standardize your HyDraw drawings









### Enhanced HyDraw Property Manager





#8 SAE

P



#### **Unlimited Custom Connection Lines**



Manage any number of custom connection lines











### Merge Connection Lines









### **Export to MDTools Enhancements**









### Export to MDTools Enhancements (contd.)











# Assembly ID – Reassign, Display in Drawing & Parts List







### Display Properties Enhancements



Manage display of properties from within HyDraw









### Manage Drawing Templates













# Flip or Rotate Symbols while Inserting into Drawing







### Manage HyDraw Drawings through Autodesk Vault



Manage HyDraw CAD drawing revisions through Autodesk Vault







# HyDraw<sup>®</sup> Library Manager 2016, What's New?

Delete Multiple Model Codes

Link CAD Files & Documents to Multiple Model Codes

Add/Delete Connection Line Types





### Delete Multiple Model Codes



Select multiple model codes and right click to delete





### Link CAD Files & Documents to multiple model codes



Link Documents and CAD Files to multiple model codes









### Add or Delete Connection Line Types

Add or Delete **Connection Line** Types to use inside HyDraw CAD









### Do more...

## HyDraw CAD900 schematic drawing software



For more information, please call +1 (248