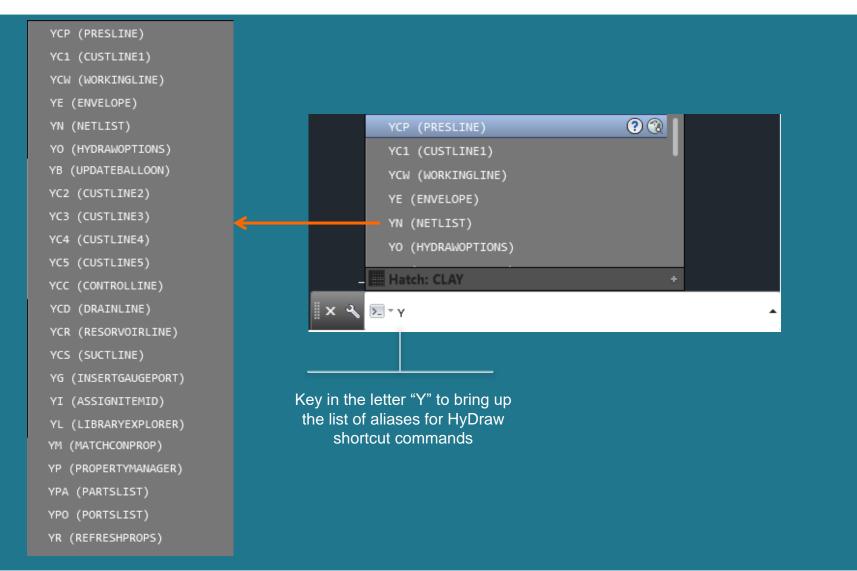

# HyDraw<sup>®</sup> CAD<sup>900</sup> What's New





## **HyDraw**® **CAD**900 What's New?

Aliases for HyDraw Commands

Replace Symbol

Convert Symbol or Connection to HyDraw Object

Insert Drawing Sheet Border & Title Block

**Edit Title Block Properties** 

**ISO Standard Connection Lines** 

HyDraw Property Manager Enhancements

**Unlimited Custom Connection Lines** 

Merge Connection Lines

Assembly ID – Reassign, Display in Drawing & Parts List

**Export to MDTools Enhancements** 

Display Properties Enhancements

Manage Drawing Templates

Flip/Rotate Symbols When Inserting into Drawing

Use Autodesk Vault to manage HyDraw CAD

Drawing





### Aliases for HyDraw Commands









### Replace Symbol

Option is enabled when the symbol to be replaced is selected in the drawing

Double click or drag and drop symbol to insert.

Drag and Drop the new symbol into the drawing to replace the selected symbol

- Lines stay connected after symbol is replaced in the drawing
- Replace Symbol option is also available in HyDraw Library Explorer – Search from Library



Before



After









### Convert Symbol to HyDraw Object







### Insert Drawing Sheet Border & Title Block











### **Edit Title Block Properties**







#### ISO Standard Connection Lines



Use ISO Standard Connection Line Types to standardize your HyDraw drawings









### Enhanced HyDraw Property Manager





#8 SAE

P



#### **Unlimited Custom Connection Lines**



Manage any number of