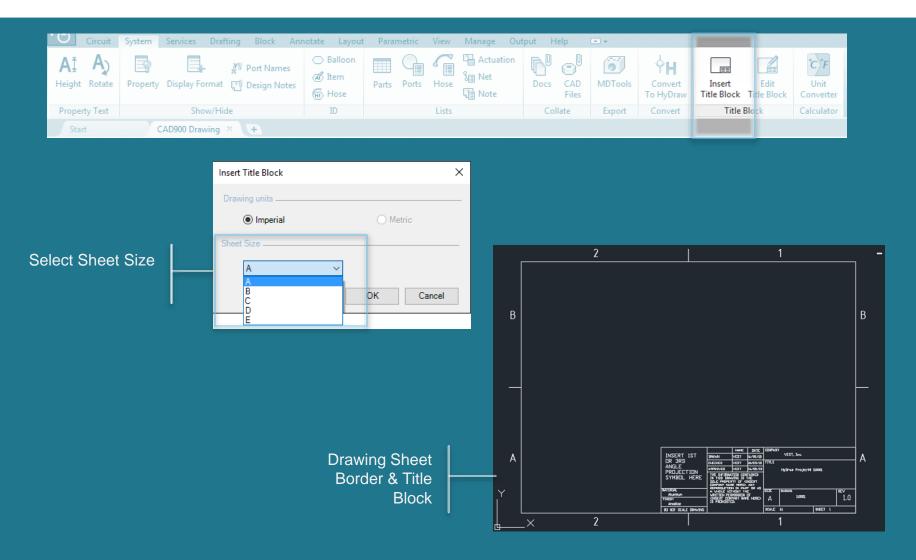

Lines

Assembly ID – Reassign, Display in Drawing & Parts List

**Export to MDTools Enhancements** 

Display Properties Enhancements

Manage Drawing Templates

Flip/Rotate Symbols When Inserting into Drawing

Use Autodesk Vault to manage HyDraw CAD

Drawing





### Aliases for HyDraw Commands









### Replace Symbol

Option is enabled when the symbol to be replaced is selected in the drawing

Double click or drag and drop symbol to insert.

Drag and Drop the new symbol into the drawing to replace the selected symbol

- Lines stay connected after symbol is replaced in the drawing
- Replace Symbol option is also available in HyDraw Library Explorer – Search from Library



Before



After









### Convert Symbol to HyDraw Object







### Insert Drawing Sheet Border & Title Block











### **Edit Title Block Properties**







#### ISO Standard Connection Lines



Use ISO Standard Connection Line Types to standardize your HyDraw drawings









### Enhanced HyDraw Property Manager





#8 SAE

P



#### **Unlimited Custom Connection Lines**



Manage any number of custom connection lines











### Merge Connection Lines









### **Export to MDTools Enhancements**









### Export to MDTools Enhancements (contd.)











# Assembly ID – Reassign, Display in Drawing & Parts List







### Display Properties Enhancements



Manage display of properties from within HyDraw









### Manage Drawing Templates













# Flip or Rotate Symbols while Inserting into Drawing







### Manage HyDraw Drawings through Autodesk Vault



Manage HyDra