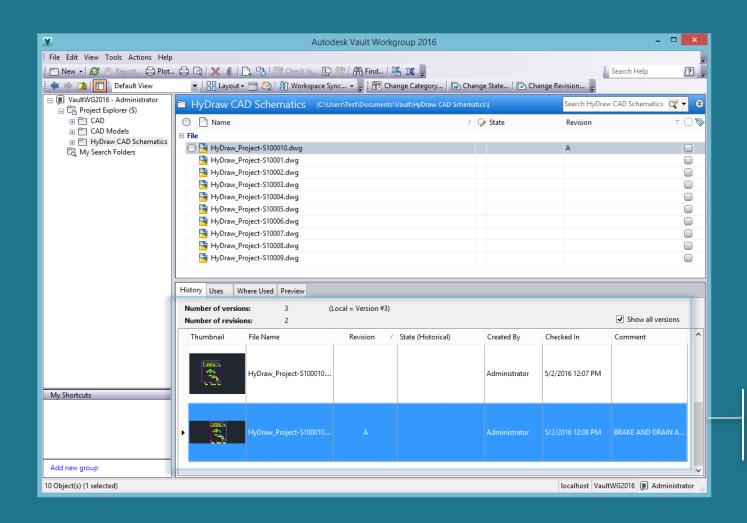

### Manage HyDraw Drawings through Autodesk Vault

Manage HyDraw CAD drawing revisions through Autodesk Vault