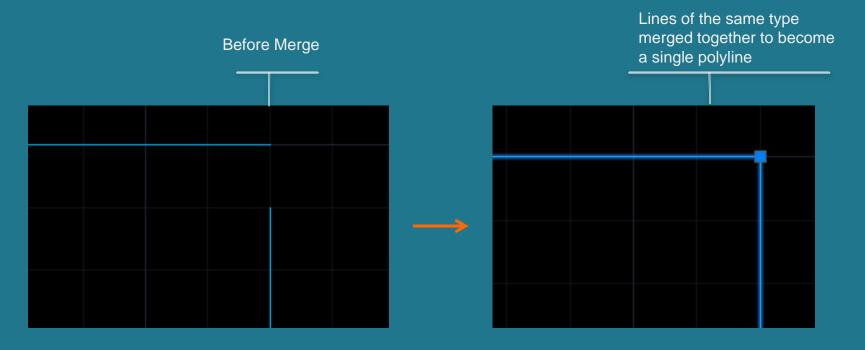

e replaced is selected in the drawing

Double click or drag and drop symbol to insert.

Drag and Drop the new symbol into the drawing to replace the selected symbol

- Lines stay connected after symbol is replaced in the drawing
- Replace Symbol option is also available in HyDraw Library Explorer – Search from Library



Before



After









### Convert Symbol to HyDraw Object







### Insert Drawing Sheet Border & Title Block











### **Edit Title Block Properties**







#### ISO Standard Connection Lines



Use ISO Standard Connection Line Types to standardize your HyDraw drawings









### Enhanced HyDraw Property Manager





#8 SAE

P



#### **Unlimited Custom Connection Lines**



Manage any number of custom connection lines











### Merge Connection Lines









### **Export to MDTools Enhancements**









### Export to MDTools Enhancements (contd.)











# Assembly ID – Reassign, Display in Drawing & Parts List







### Display Properties Enhancements



Manage display of properties from within HyDraw









### Manage Drawing Templates













# Flip or Rotate Symbols while Inserting into Drawing







### Manage HyDraw Drawings through Autodesk Vault



Manage HyDraw CAD drawing revisions through Autodesk Vault







# HyDraw<sup>®</sup> Library Manager 2016, What's New?

Delete Multiple Model Codes

Link CAD Files & Documents to Multiple Model Codes

Add/Delete Connection Line Types





### Delete Multiple Model Codes



Select multiple model codes and right click to delete





### Link CAD Files & Documents to multi