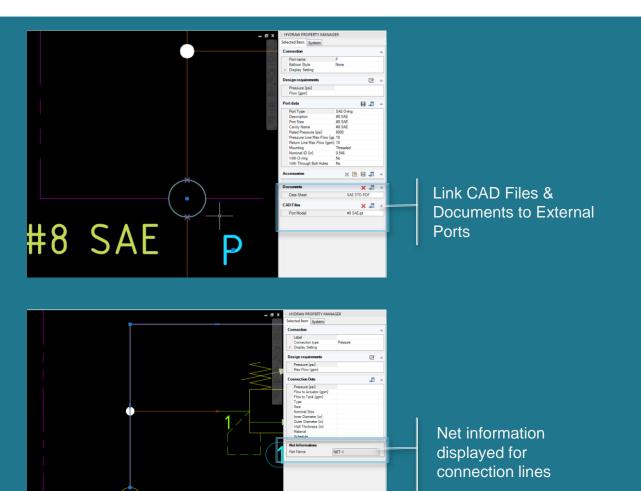

Autodesk Vault to manage HyDraw CAD

Drawing





### Aliases for HyDraw Commands









### Replace Symbol

Option is enabled when the symbol to be replaced is selected in the drawing

Double click or drag and drop symbol to insert.

Drag and Drop the new symbol into the drawing to replace the selected symbol

- Lines stay connected after symbol is replaced in the drawing
- Replace Symbol option is also available in HyDraw Library Explorer – Search from Library



Before



After









### Convert Symbol to HyDraw Object







### Insert Drawing Sheet Border & Title Block











### **Edit Title Block Properties**







#### ISO Standard Connection Lines



Use ISO Standard Connection Line Types to standardize your HyDraw drawings









### Enhanced HyDraw Property Manager





#8 SAE

P



#### **Unlimited Custom Connection Lines**



Manage any number of custom connection lines











### Merge Connection Lines









### **Export to MDTools Enhancements**









### Export to MDTools Enhancements (contd.)











# Assembly ID – Reassign, Display in Drawing & Parts List







### Display Properties Enhancements



Manage display of properties from within HyDraw









### Manage Drawing Templates













# Flip or Rotate Symbols while Inserting into Drawing







### Manage HyDraw Drawings through Autodesk Vault



Manage HyDraw CAD drawing revisions through Autodesk Vault







# HyDraw<sup>®</sup> Library Manager 2016, What's New?

Delete Multiple Model Codes

Link CAD Files & Documents to Multiple Model Codes

Add/Delete Connection