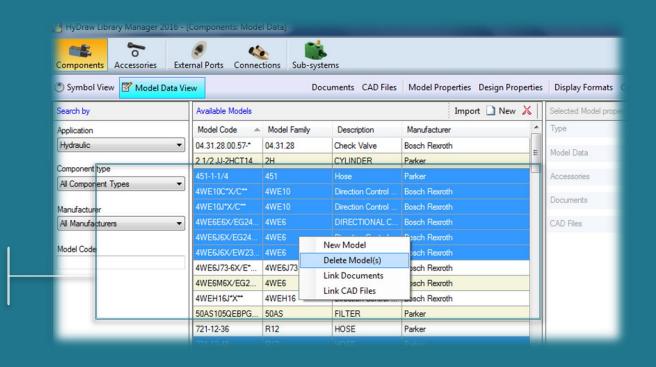

### Delete Multiple Model Codes

Select multiple model codes and right click to delete