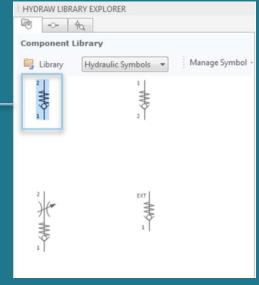

### Replace Symbol

Option is enabled when the symbol to be replaced is selected in the drawing

Double click or drag and drop symbol to insert.

Drag and Drop the new symbol into the drawing to replace the selected symbol

- Lines stay connected after symbol is replaced in the drawing
- Replace Symbol option is also available in HyDraw Library Explorer – Search from Library

Before

After