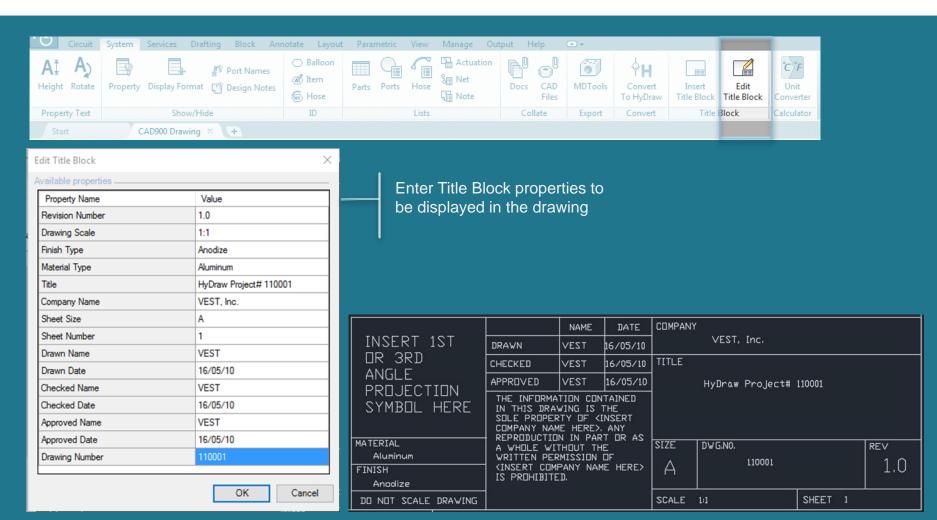

ng & Parts List

**Export to MDTools Enhancements** 

Display Properties Enhancements

Manage Drawing Templates

Flip/Rotate Symbols When Inserting into Drawing

Use Autodesk Vault to manage HyDraw CAD

Drawing





### Aliases for HyDraw Commands









### Replace Symbol

Option is enabled when the symbol to be replaced is selected in the drawing

Double click or drag and drop symbol to insert.

Drag and Drop the new symbol into the drawing to replace the selected symbol

- Lines stay connected after symbol is replaced in the drawing
- Replace Symbol option is also available in HyDraw Library Explorer – Search from Library



Before



After









### Convert Symbol to HyDraw Object







### Insert Drawing Sheet Border & Title Block











### **Edit Title Block Properties**







#### ISO Standard Connection Lines



Use ISO Standard Connection Line Types to standardize your HyDraw drawings









### Enhanced HyDraw Property Manager





#8 SAE

P



#### **Unlimited Custom Connection Lines**



Manage any number of custom connection lines











### Merge Connection Lines









### **Export to MDTools Enhancements**









### Export to MDTools Enhancements (contd.)











# Assembly ID – Reassign, Display in Drawing & Parts List







### Display Properties Enhancements



Manage display of properties from within HyDraw









### Manage Drawing Templates













# Flip or Rotate Symbols while Inserting into Drawing







### Manage HyDraw Drawings through Autodesk Vault



Manage HyDraw CAD drawing revisions through Autodesk Vault