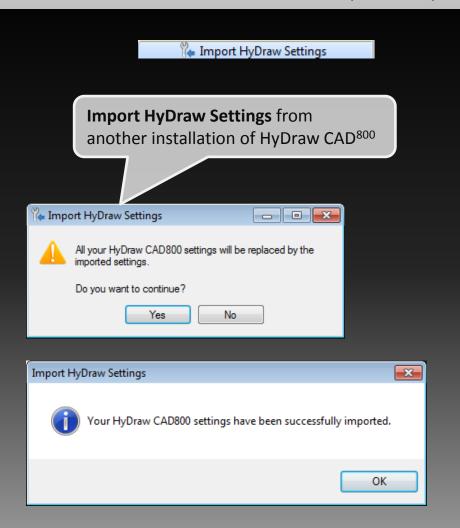

| nd display i | n drawing | g or export to    | Excel.                      |    |

| HOSE ID | QTY | DESCRIPTION                  |
|---------|-----|------------------------------|
| H1      | 2   | HOSE- SAE100 R12 3/4 X 36    |
| H2      | 1   | HOSE SAE 100 R 12 1 1/4 X 72 |
| H3      | 1   | HOSE SAE100 R12 3/4 X 48     |

#### Use Component as Accessory



Add a Component as an Accessory in the HyDraw Property Manager

#### **ERP Integration**

ERP integrated with the HyDraw Ribbon Menu and its settings in HyDraw Options







#### **Restructured HyDraw Options**



#### New Hose ID Numbering Scheme



**Hose ID** Numbering Scheme

#### Search by Part Number

Search for a Symbol/Model by **Part Number** 







#### Migrate Settings



#### Import & Export HyDraw Settings







## Library Manager 2015

HyDraw® CAD800 What's New





#### **ERP Interface Manager**



Create the ERP Configuration XML file - Import data from ERP Excel spreadsheet







#### **Use Component as Accessory**



Add a Component as an Accessory in the HyDraw Library Manager

# FREE '

HyDraw<sup>®</sup> CAD<sup>800</sup> Evaluation Software

Call: +1 (248) 649 9550

Email: sales@VESTusa.com

Visit: <u>www.VESTusa.com</u>