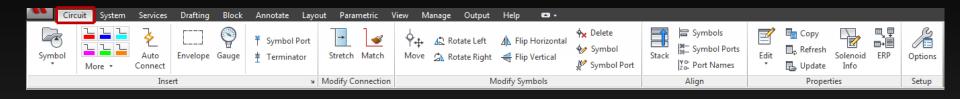

#### Restructured Ribbon Menu

Menu restructured: Circuit, System and Services tabs