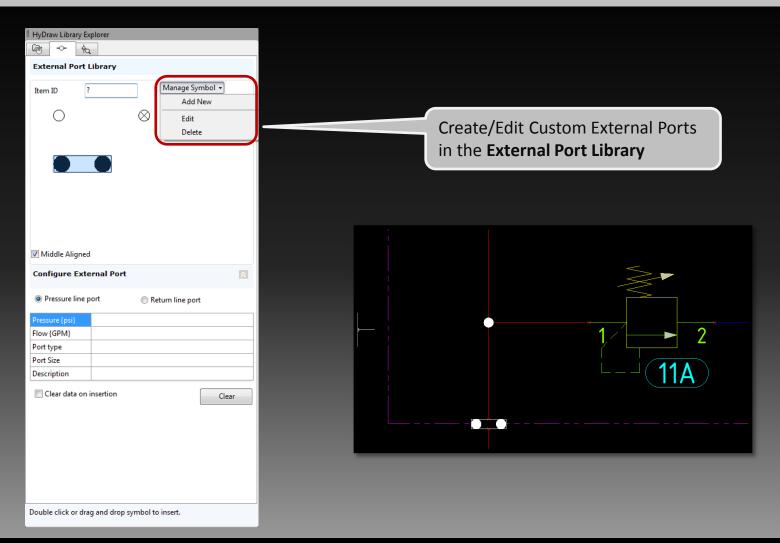

| Design Notes: Show/Hide and Note List |
| Pump-Motor Adaptor Selection          |
| Gauge Port: Configure and Insert      |
| Select from Linked Accessories        |
| Hoses: Hose ID and Hose List          |
| Component as Accessory                |

| ERP Interface                |  |  |  |
|------------------------------|--|--|--|
| Net Pressure                 |  |  |  |
| Restructured HyDraw Options  |  |  |  |
| New Hose ID Numbering Scheme |  |  |  |
| Search by Part Number        |  |  |  |
| Migrate Settings             |  |  |  |
| Import & Export Settings     |  |  |  |

#### **HyDraw** Library Manager 2015

ERP Interface Manager

Component as Accessory



#### Restructured Ribbon Menu







Menu restructured: Circuit, System and Services tabs

#### **Custom External Ports**



#### Design Notes: Show/Hide and Note List









Create a Design Note list

#### **Pump Motor Adaptor Selection**



Select Pump/Motor Adaptor based on Pump and Motor properties



#### Configure and Insert Gauge Port



#### Select from Linked Accessories



Select data from Linked Accessories when inserting symbol from HyDraw Library Explorer or Select data from library in the HyDraw Property Manager



#### Hoses: Hose ID and Hose List



| Layout | Parametric | View                 | Manage | Output       | Help      | ₽ .               |                             |    |
|--------|------------|----------------------|--------|--------------|-----------|-------------------|-----------------------------|----|
| Parts  | Ports Hose | Act                  | Crea   | ite a H      |