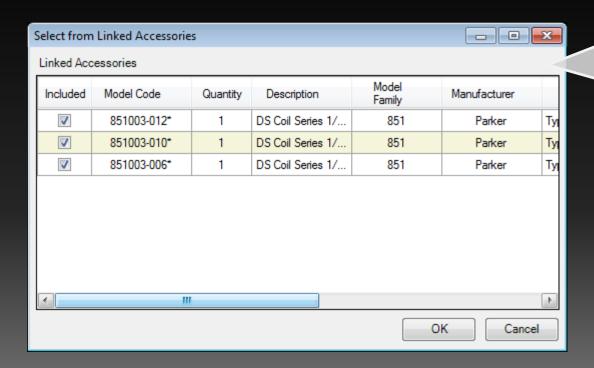

#### Select from Linked Accessories

Select data from Linked Accessories when inserting symbol from HyDraw Library Explorer or Select data from library in the HyDraw Property Manager