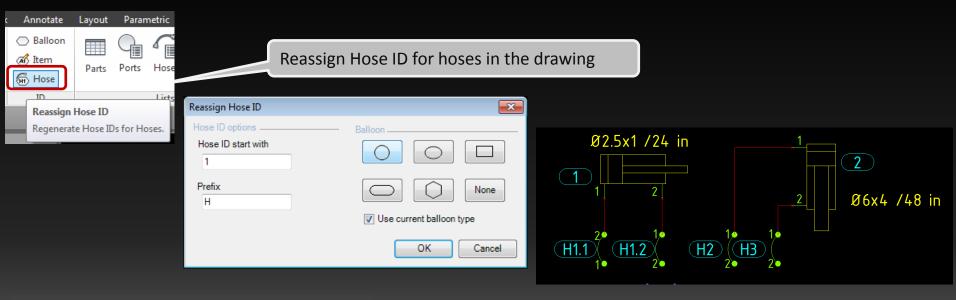

#### Hoses: Hose ID and Hose List

| Layout | Parametric | View                 | Manage | Output       | Help      | ₽ .               |                             |    |
|--------|------------|----------------------|--------|--------------|-----------|-------------------|-----------------------------|----|
| Parts  | Ports Hose | Act                  | Crea   | ite a H      |           | ist for s<br>wing | selecte<br>Unit<br>onverter | ed |
|        |            | Create H<br>Create a |        | nd display i | n drawing | g or export to    | Excel.                      |    |

#### New Hose ID Numbering Scheme

**Hose ID** Numbering Scheme