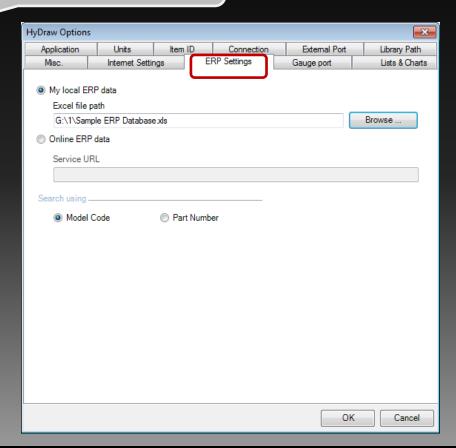

#### **ERP Integration**

ERP integrated with the HyDraw Ribbon Menu and its settings in HyDraw Options

#### **Restructured HyDraw Options**