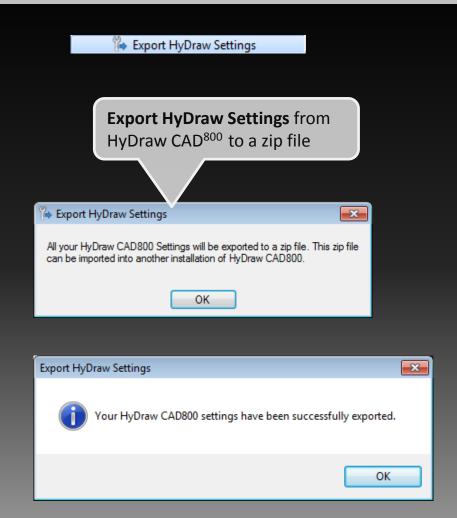

| nd display i | n drawing | g or export to    | Excel.                      |    |

| HOSE ID | QTY | DESCRIPTION                  |
|---------|-----|------------------------------|
| H1      | 2   | HOSE- SAE100 R12 3/4 X 36    |
| H2      | 1   | HOSE SAE 100 R 12 1 1/4 X 72 |
| H3      | 1   | HOSE SAE100 R12 3/4 X 48     |

#### Use Component as Accessory



Add a Component as an Accessory in the HyDraw Property Manager

#### **ERP Integration**

ERP integrated with the HyDraw Ribbon Menu and its settings in HyDraw Options







#### **Restructured HyDraw Options**



#### New Hose ID Numbering Scheme



**Hose ID** Numbering Scheme

#### Search by Part Number

Search for a Symbol/Model by **Part Number** 







#### Migrate Settings



#### Import & Export HyDraw Settings







## Library Manager 2015

HyDraw® CAD800 What's New





#### **ERP Interface Manager**



Create the ERP Configuration XML file - Import data from ERP Excel spreadsheet







#### **Use Component as Accessory**



Add a Component as an Accessory in the HyDraw Library Manager

# FREE '

HyDraw<sup>®</sup> CAD<sup>800</sup> Evaluation Software

Call: +1 (248) 649 9550

Email: sales@VESTusa.com

Visit: <u>www.VESTusa.com</u>