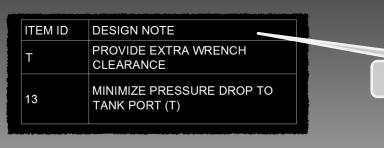

or Adaptor Selection          |
| Gauge Port: Configure and Insert      |
| Select from Linked Accessories        |
| Hoses: Hose ID and Hose List          |
| Component as Accessory                |

| ERP Interface                |  |  |  |
|------------------------------|--|--|--|
| Net Pressure                 |  |  |  |
| Restructured HyDraw Options  |  |  |  |
| New Hose ID Numbering Scheme |  |  |  |
| Search by Part Number        |  |  |  |
| Migrate Settings             |  |  |  |
| Import & Export Settings     |  |  |  |

#### **HyDraw** Library Manager 2015

ERP Interface Manager

Component as Accessory



#### Restructured Ribbon Menu







Menu restructured: Circuit, System and Services tabs

#### **Custom External Ports**



#### Design Notes: Show/Hide and Note List









Create a Design Note list

#### **Pump Motor Adaptor Selection**



Select Pump/Motor Adaptor based on Pump and Motor properties



#### Configure and Insert Gauge Port



#### Select from Linked Accessories



Select data from Linked Accessories when inserting symbol from HyDraw Library Explorer or Select data from library in the HyDraw Property Manager



#### Hoses: Hose ID and Hose List



| Layout | Parametric | View                 | Manage | Output       | Help      | ₽ .               |                             |    |
|--------|------------|----------------------|--------|--------------|-----------|-------------------|-----------------------------|----|
| Parts  | Ports Hose | Act                  | Crea   | ite a H      |           | ist for s<br>wing | selecte<br>Unit<br>onv