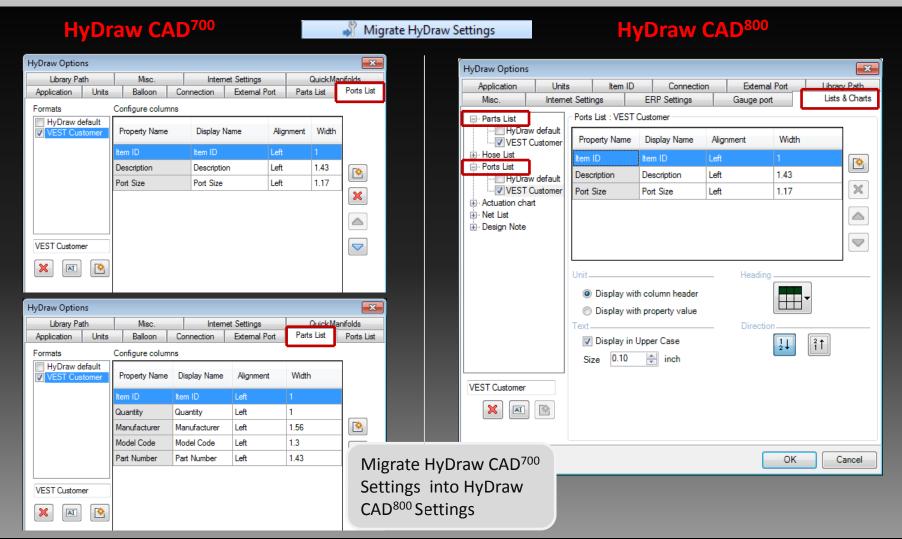

|            | Create H<br>Create a |        | nd display i | n drawing | g or export to    | Excel.                      |    |

| HOSE ID | QTY | DESCRIPTION                  |
|---------|-----|------------------------------|
| H1      | 2   | HOSE- SAE100 R12 3/4 X 36    |
| H2      | 1   | HOSE SAE 100 R 12 1 1/4 X 72 |
| H3      | 1   | HOSE SAE100 R12 3/4 X 48     |

#### Use Component as Accessory



Add a Component as an Accessory in the HyDraw Property Manager

#### **ERP Integration**

ERP integrated with the HyDraw Ribbon Menu and its settings in HyDraw Options







#### **Restructured HyDraw Options**



#### New Hose ID Numbering Scheme



**Hose ID** Numbering Scheme

#### Search by Part Number

Search for a Symbol/Model by **Part Number** 







#### Migrate Settings



#### Import & Export HyDraw Settings







## Library Manager 2015

HyDraw® CAD800 What's New





#### **ERP Interface Manager**



Create the ERP Configuration XML file - Import data from ERP Excel spreadsheet







#### **Use Component as Accessory**



Add a Component as an Accessory in the HyDraw Library Manager

# FREE '

HyDraw<sup>®</sup> CAD<sup>800</sup> Evaluation Software

Call: +1 (248) 649 9550

Email: sales@VESTusa.com

Visit: <u>www.VESTusa.com</u>