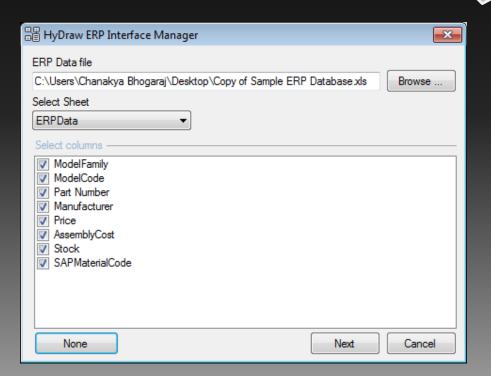

#### **ERP Interface Manager**

Create the ERP Configuration XML file - Import data from ERP Excel spreadsheet