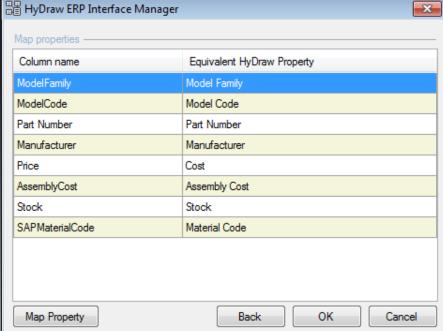

#### **ERP Interface Manager**

Create the ERP Configuration XML file - Import data from ERP Excel spreadsheet