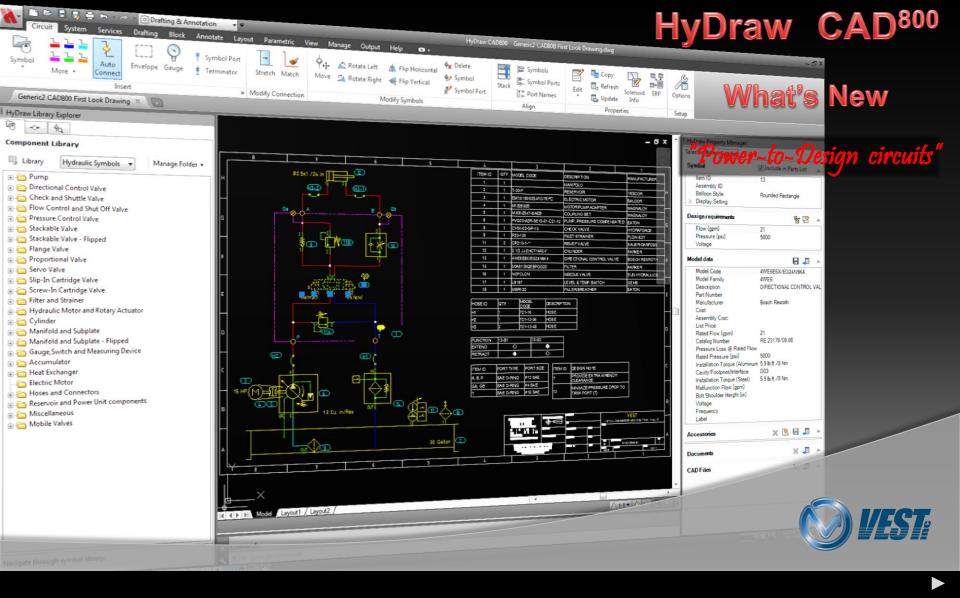

### HyDraw<sup>®</sup> "Power-to-Design" circuits

| Restructured Ribbon Menu              |
|---------------------------------------|
| Custom External Ports                 |
| Design Notes: Show/Hide and Note List |
| Pump-Motor Adaptor Selection          |
| Gauge Port: Configure and Insert      |
| Select from Linked Accessories        |
| Hoses: Hose ID and Hose List          |
| Component as Accessory                |

## Library Manager 2015

HyDraw® CAD800 What's New