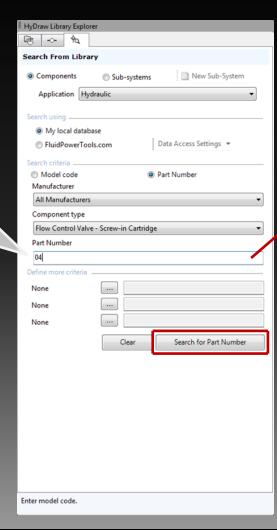

nit<br>onverter | ed |
|        |            | Create H<br>Create a |        | nd display i | n drawing | g or export to    | Excel.                      |    |

| HOSE ID | QTY | DESCRIPTION                  |
|---------|-----|------------------------------|
| H1      | 2   | HOSE- SAE100 R12 3/4 X 36    |
| H2      | 1   | HOSE SAE 100 R 12 1 1/4 X 72 |
| H3      | 1   | HOSE SAE100 R12 3/4 X 48     |

#### Use Component as Accessory



Add a Component as an Accessory in the HyDraw Property Manager

#### **ERP Integration**

ERP integrated with the HyDraw Ribbon Menu and its settings in HyDraw Options







#### **Restructured HyDraw Options**



#### New Hose ID Numbering Scheme



**Hose ID** Numbering Scheme

#### Search by Part Number

Search for a Symbol/Model by **Part Number** 







#### Migrate Settings



#### Import & Export HyDraw Settings







## Library Manager 2015

HyDraw® CAD800 What's New





#### **ERP Interface Manager**



Create the ERP Configuration XML file - Import data from ERP Excel spreadsheet







#### **Use Component as Accessory**



Add a Component as an Accessory in the HyDraw Library Manager

# FREE '

HyDraw<sup>®</sup> CAD<sup>800</sup> Evaluation Software

Call: +1 (248) 649 9550

Email: sales@VESTusa.com

Visit: <u>www.VESTusa.com</u>