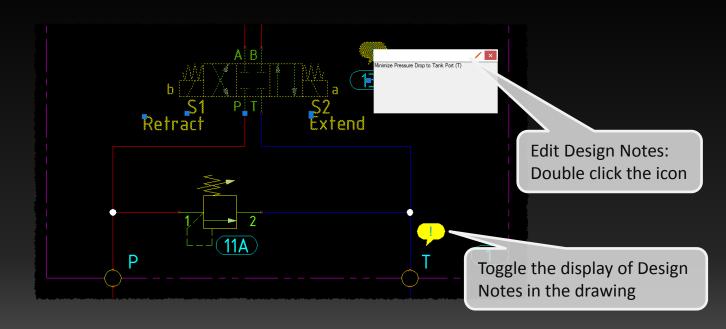

-Motor Adaptor Selection          |
| Gauge Port: Configure and Insert      |
| Select from Linked Accessories        |
| Hoses: Hose ID and Hose List          |
| Component as Accessory                |

| ERP Interface                |  |  |  |
|------------------------------|--|--|--|
| Net Pressure                 |  |  |  |
| Restructured HyDraw Options  |  |  |  |
| New Hose ID Numbering Scheme |  |  |  |
| Search by Part Number        |  |  |  |
| Migrate Settings             |  |  |  |
| Import & Export Settings     |  |  |  |

#### **HyDraw** Library Manager 2015

ERP Interface Manager

Component as Accessory



#### Restructured Ribbon Menu







Menu restructured: Circuit, System and Services tabs

#### **Custom External Ports**



#### Design Notes: Show/Hide and Note List









Create a Design Note list

#### **Pump Motor Adaptor Selection**



Select Pump/Motor Adaptor based on Pump and Motor properties



#### Configure and Insert Gauge Port



#### Select from Linked Accessories



Select data from Linked Accessories when inserting symbol from HyDraw Library Explorer or Select data from library in the HyDraw Property Manager



#### Hoses: Hose ID and Hose List



| Layout | Parametric | View                 | Manage | Output       | Help      | ₽ .               |                             |    |
|--------|------------|----------------------|--------|--------------|-----------|-------------------|-----------------------------|----|
| Parts  | Ports Hose | Act                  | Crea   | ite a H      |           | ist for s<br>wing | selecte<br>Unit<br