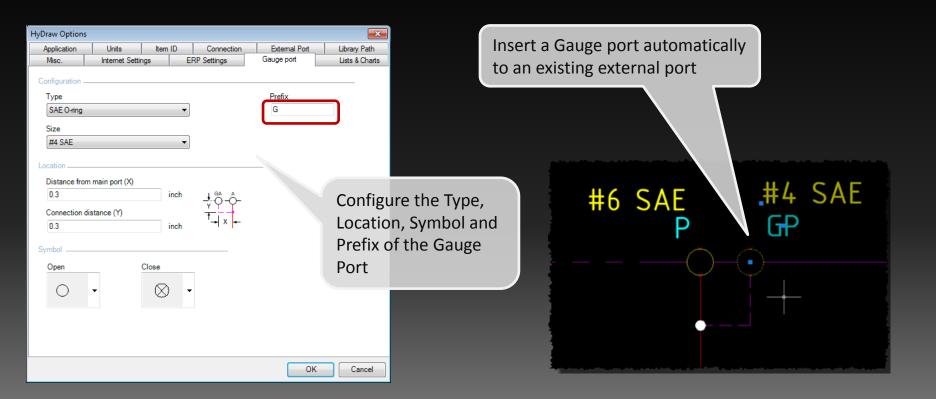

Accessory                |

| ERP Interface                |  |  |  |
|------------------------------|--|--|--|
| Net Pressure                 |  |  |  |
| Restructured HyDraw Options  |  |  |  |
| New Hose ID Numbering Scheme |  |  |  |
| Search by Part Number        |  |  |  |
| Migrate Settings             |  |  |  |
| Import & Export Settings     |  |  |  |

#### **HyDraw** Library Manager 2015

ERP Interface Manager

Component as Accessory



#### Restructured Ribbon Menu







Menu restructured: Circuit, System and Services tabs

#### **Custom External Ports**



#### Design Notes: Show/Hide and Note List









Create a Design Note list

#### **Pump Motor Adaptor Selection**



Select Pump/Motor Adaptor based on Pump and Motor properties



#### Configure and Insert Gauge Port



#### Select from Linked Accessories



Select data from Linked Accessories when inserting symbol from HyDraw Library Explorer or Select data from library in the HyDraw Property Manager



#### Hoses: Hose ID and Hose List



| Layout | Parametric | View                 | Manage | Output       | Help      | ₽ .               |                             |    |
|--------|------------|----------------------|--------|--------------|-----------|-------------------|-----------------------------|----|
| Parts  | Ports Hose | Act                  | Crea   | ite a H      |           | ist for s<br>wing | selecte<br>Unit<br>onverter | ed |
|        |            | Create H<br>Create a |        | nd display i | n drawing | g or export to    | Excel.                      |    |

| HOSE ID | QTY | DE