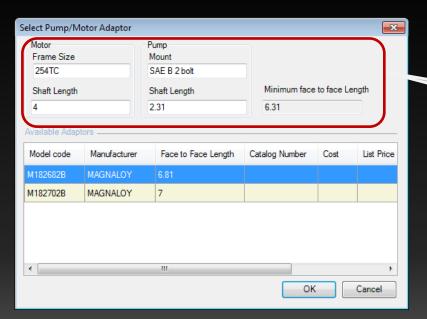

#### **Pump Motor Adaptor Selection**

Select Pump/Motor Adaptor based on Pump and Motor properties