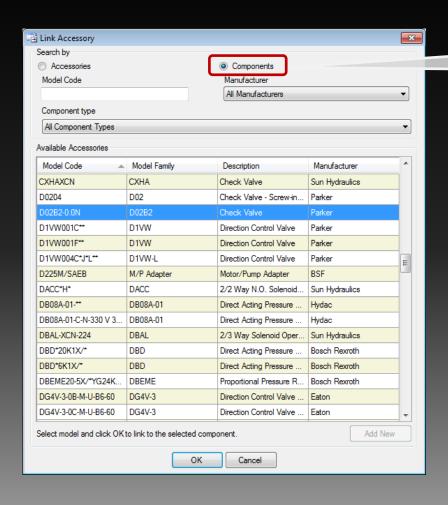

#### Select from Linked Accessories

Select data from Linked Accessories when inserting symbol from HyDraw Library Explorer or Select data from library in the HyDraw Property Manager