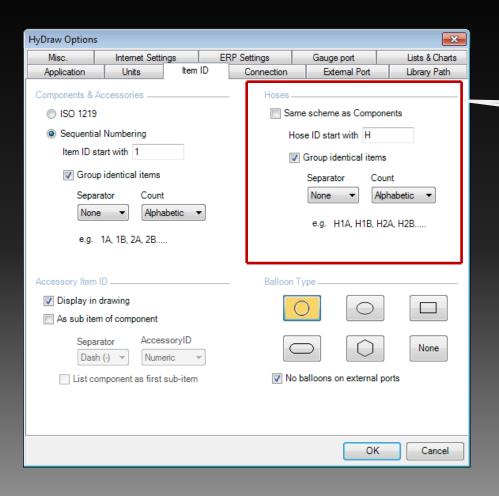

| Ports Hose | Act                  | Crea   | ite a H      |           | ist for s<br>wing | selecte<br>Unit<br>onverter | ed |
|        |            | Create H<br>Create a |        | nd display i | n drawing | g or export to    | Excel.                      |    |

| HOSE ID | QTY | DESCRIPTION                  |
|---------|-----|------------------------------|
| H1      | 2   | HOSE- SAE100 R12 3/4 X 36    |
| H2      | 1   | HOSE SAE 100 R 12 1 1/4 X 72 |
| H3      | 1   | HOSE SAE100 R12 3/4 X 48     |

#### Use Component as Accessory



Add a Component as an Accessory in the HyDraw Property Manager

#### **ERP Integration**

ERP integrated with the HyDraw Ribbon Menu and its settings in HyDraw Options







#### **Restructured HyDraw Options**



#### New Hose ID Numbering Scheme



**Hose ID** Numbering Scheme

#### Search by Part Number

Search for a Symbol/Model by **Part Number** 







#### Migrate Settings



#### Import & Export HyDraw Settings







## Library Manager 2015

HyDraw® CAD800 What's New





#### **ERP Interface Manager**



Create the ERP Configuration XML file - Import data from ERP Excel spreadsheet







#### **Use Component as Accessory**



Add a Component as an Accessory in the HyDraw Library Manager

# FREE '

HyDraw<sup>®</sup> CAD<sup>800</sup> Evaluation Software

Call: +1 (248) 649 9550

Email: sales@VESTusa.com

Visit: <u>www.VESTusa.com</u>