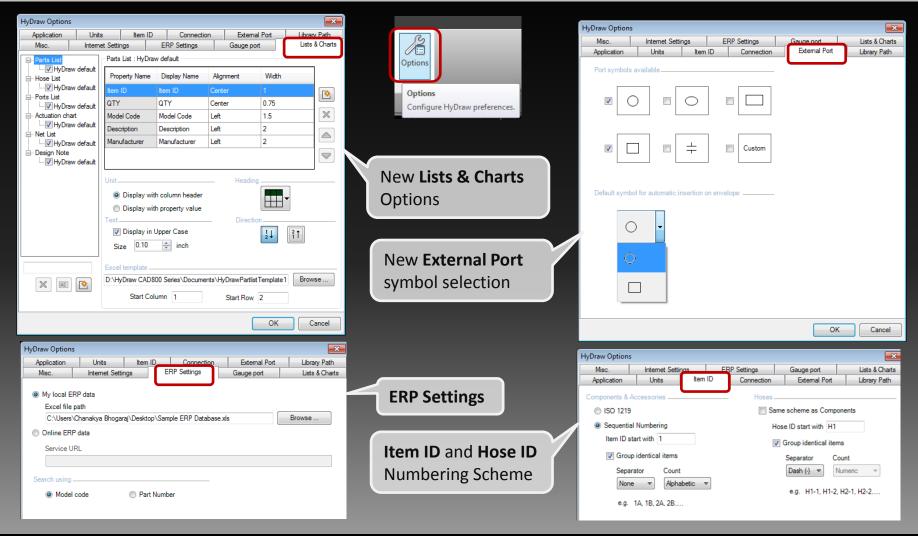

#### **Restructured HyDraw Options**

#### New Hose ID Numbering Scheme

**Hose ID** Numbering Scheme

#### Search by Part Number

Search for a Symbol/Model by **Part Number** 

#### **ERP Interface Manager**

Create the ERP Configuration XML file - Import data from ERP Excel spreadsheet