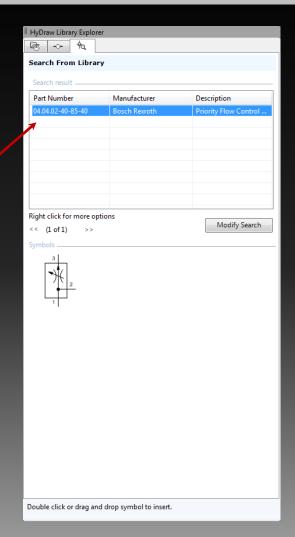

t<br>onverter | ed |
|        |            | Create H<br>Create a |        | nd display i | n drawing | g or export to    | Excel.                      |    |

| HOSE ID | QTY | DESCRIPTION                  |
|---------|-----|------------------------------|
| H1      | 2   | HOSE- SAE100 R12 3/4 X 36    |
| H2      | 1   | HOSE SAE 100 R 12 1 1/4 X 72 |
| H3      | 1   | HOSE SAE100 R12 3/4 X 48     |

#### Use Component as Accessory



Add a Component as an Accessory in the HyDraw Property Manager

#### **ERP Integration**

ERP integrated with the HyDraw Ribbon Menu and its settings in HyDraw Options







#### **Restructured HyDraw Options**



#### New Hose ID Numbering Scheme



**Hose ID** Numbering Scheme

#### Search by Part Number

Search for a Symbol/Model by **Part Number** 







#### Migrate Settings



#### Import & Export HyDraw Settings







## Library Manager 2015

HyDraw® CAD800 What's New





#### **ERP Interface Manager**



Create the ERP Configuration XML file - Import data from ERP Excel spreadsheet







#### **Use Component as Accessory**



Add a Component as an Accessory in the HyDraw Library Manager

# FREE '

HyDraw<sup>®</sup> CAD<sup>800</sup> Evaluation Software

Call: +1 (248) 649 9550

Email: sales@VESTusa.com

Visit: <u>www.VESTusa.com</u>