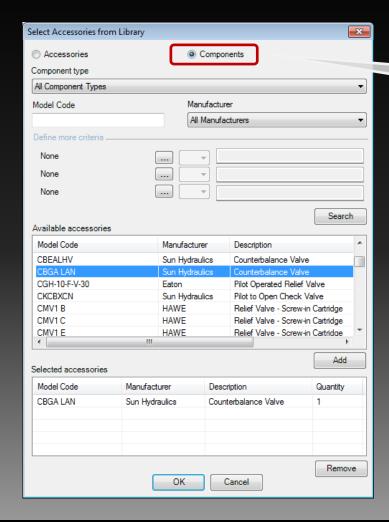

#### Use Component as Accessory

Add a Component as an Accessory in the HyDraw Property Manager

#### **Use Component as Accessory**

Add a Component as an Accessory in the HyDraw Library Manager