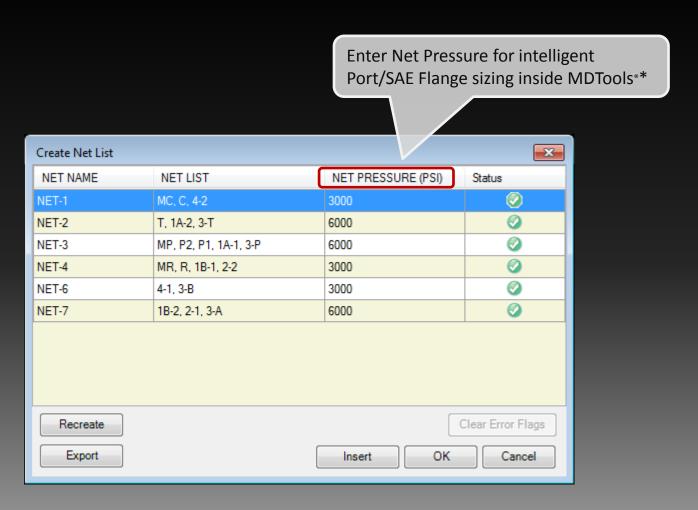

| ERP Interface                |  |  |  |
|------------------------------|--|--|--|
| Net Pressure                 |  |  |  |
| Restructured HyDraw Options  |  |  |  |
| New Hose ID Numbering Scheme |  |  |  |
| Search by Part Number        |  |  |  |
| Migrate Settings             |  |  |  |
| Import & Export Settings     |  |  |  |