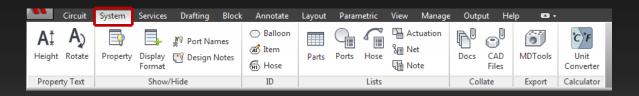

#### **Pump Motor Adaptor Selection**

Select Pump/Motor Adaptor based on Pump and Motor properties

#### Configure and Insert Gauge Port

#### **Restructured HyDraw Options**